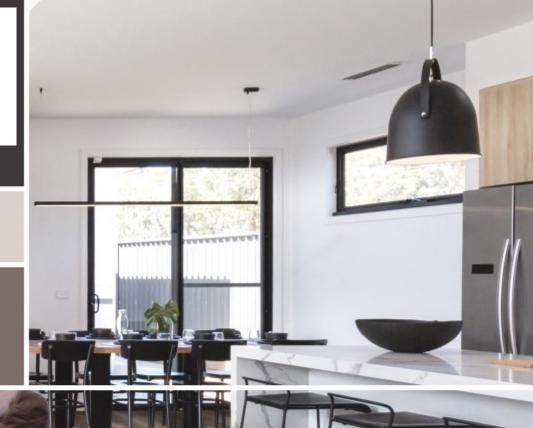

# Everlife

From MSI

FLOORING

www.msisurfaces.com/Everlife

Abingdale

Bayhill Blonde

Blythe

Dakworth

Hatfield

Highcliffe Greige

Kingsdown Gray

Whitby White

#### ANDOVER COLLECTION BY MSI

| Total thickness           | 5MM                                     |
|---------------------------|-----------------------------------------|
| Core thickness            | 4MM                                     |
| XPE Backing               | 1MM                                     |
| Wear Layer                | 20 mil                                  |
| Plank size                | 7" x 48"                                |
| Bevel                     | Painted/Beveled                         |
| Installation System       | Patented Locking System (Angle / Angle) |
| Certifications            | FloorScore & Greenguard                 |
| Residential Warranty      | Lifetime                                |
| Light Commercial Warranty | 15-Year                                 |
| Commercial Warranty       | 10-Year                                 |