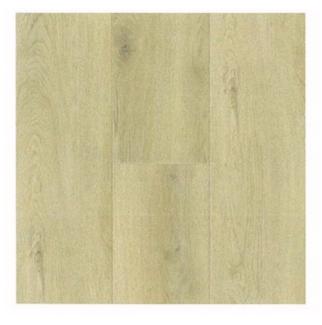

#### **ESSENTIALS - 6 COLORS**

Carribean Beech

#### SPECIFICATIONS

CONSTRUCTION: WPC SIZE: 9" X 60"

| TOTAL THICKNESS:  | 8mm                                                 |
|-------------------|-----------------------------------------------------|
| WEAR LAYER:       | 22 mil                                              |
| ATTACHED PAD:     | 1.5mm IXPE                                          |
| BEVEL TYPE:       | Painted Bevel                                       |
| EMBOSS TYPE:      | Embossed In Register<br>Hi Definition Wood<br>Grain |
| INSTALLATION:     | Floating / Uniclic                                  |
| SQ FT / CARTON:   | 29.92                                               |
| CARTONS / PALLET: | 32                                                  |
| SQ FT / PALLET:   | 957.49                                              |