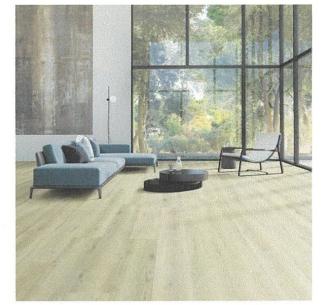

#### **ESSENTIALS - 6 COLORS**

Carribean Beech

#### SPECIFICATIONS

CONSTRUCTION: WPC SIZE: 9" X 60"

| TOTAL THICKNESS:  | 8mm                                                 |
|-------------------|-----------------------------------------------------|
| WEAR LAYER:       | 22 mil                                              |
| ATTACHED PAD:     | 1.5mm IXPE                                          |
| BEVEL TYPE:       | Painted Bevel                                       |
| EMBOSS TYPE:      | Embossed In Register<br>Hi Definition Wood<br>Grain |
| INSTALLATION:     | Floating / Uniclic                                  |
| SQ FT / CARTON:   | 29.92                                               |
| CARTONS / PALLET: | 32                                                  |
| SQ FT / PALLET:   | 957.49                                              |