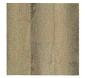

# **300+ 5 Star Google Reviews Lowest Price Guarantee**



(423) 541-8080

orders@directflooringchatt.com

#### **EPIC - 6 COLORS**

**Broughton Street** 

















#### **SPECIFICATIONS**

CONSTRUCTION: WPC SIZE: 7" X 60"

TOTAL THICKNESS: 8mm WEAR LAYER: 20 mil

ATTACHED PAD: 1.5mm IXPE
BEVEL TYPE: Painted Bevel
INSTALLATION: Floating / Uniclic

 SQ FT / CARTON:
 23.62

 CARTONS / PALLET:
 70

 SQ FT / PALLET:
 1653.4





(423) 541-8080

orders@directflooringchatt.com

#### Ordering is as easy as 1-2-3!

### 1. Contact Us

-Request Free Samples & Ask Questions

## 2. Place Order

-Confirm Flooring Selection & Quantity

#### 3. Receive Your New Floors

-Approximately 1 Week To Receive