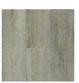

# **300+ 5 Star Google Reviews Lowest Price Guarantee**



(423) 541-8080

orders@directflooringchatt.com

#### **EPIC - 6 COLORS**

**Broughton Street** 

















#### **SPECIFICATIONS**

CONSTRUCTION: WPC SIZE: 7" X 60"

TOTAL THICKNESS: 8mm WEAR LAYER: 20 mil

ATTACHED PAD: 1.5mm IXPE
BEVEL TYPE: Painted Bevel
INSTALLATION: Floating / Uniclic

 SQ FT / CARTON:
 23.62

 CARTONS / PALLET:
 70

 SQ FT / PALLET:
 1653.4





(423) 541-8080

orders@directflooringchatt.com

#### Ordering is as easy as 1-2-3!

### 1. Contact Us

-Request Free Samples & Ask Questions

## 2. Place Order

-Confirm Flooring Selection & Quantity

#### 3. Receive Your New Floors

-Approximately 1 Week To Receive