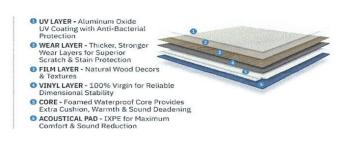

#### **SPECIFICATIONS**

CONSTRUCTION: WPC SIZE: 7" X 60"

TOTAL THICKNESS: 8mm WEAR LAYER: 20 mil

ATTACHED PAD: 1.5mm IXPE
BEVEL TYPE: Painted Bevel
INSTALLATION: Floating / Uniclic

 SQ FT / CARTON:
 23.62

 CARTONS / PALLET:
 70

 SQ FT / PALLET:
 1653.4

(423) 541-8080

orders@directflooringchatt.com