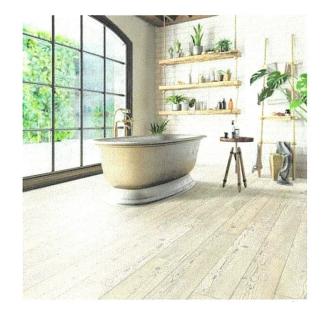

#### **EPIC - 6 COLORS**

**Broughton Street** 

#### **SPECIFICATIONS**

CONSTRUCTION: WPC SIZE: 7" X 60"

TOTAL THICKNESS: 8mm WEAR LAYER: 20 mil

ATTACHED PAD: 1.5mm IXPE
BEVEL TYPE: Painted Bevel
INSTALLATION: Floating / Uniclic

 SQ FT / CARTON:
 23.62