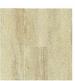

# **300+ 5 Star Google Reviews Lowest Price Guarantee**



(423) 541-8080

orders@directflooringchatt.com

#### **EPIC - 6 COLORS**

**Broughton Street** 

















#### **SPECIFICATIONS**

CONSTRUCTION: WPC SIZE: 7" X 60"

TOTAL THICKNESS: 8mm WEAR LAYER: 20 mil

ATTACHED PAD: 1.5mm IXPE
BEVEL TYPE: Painted Bevel
INSTALLATION: Floating / Uniclic

 SQ FT / CARTON:
 23.62

 CARTONS / PALLET:
 70

 SQ FT / PALLET:
 1653.4





(423) 541-8080

orders@directflooringchatt.com

#### Ordering is as easy as 1-2-3!

### 1. Contact Us

-Request Free Samples & Ask Questions

## 2. Place Order

-Confirm Flooring Selection & Quantity

#### 3. Receive Your New Floors

-Approximately 1 Week To Receive