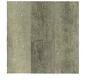

# **300+ 5 Star Google Reviews Lowest Price Guarantee**



(423) 541-8080

orders@directflooringchatt.com

#### **EPIC - 6 COLORS**

**Broughton Street** 

















#### **SPECIFICATIONS**

CONSTRUCTION: WPC SIZE: 7" X 60"

TOTAL THICKNESS: 8mm WEAR LAYER: 20 mil

ATTACHED PAD: 1.5mm IXPE
BEVEL TYPE: Painted Bevel
INSTALLATION: Floating / Uniclic

 SQ FT / CARTON:
 23.62

 CARTONS / PALLET:
 70

 SQ FT / PALLET:
 1653.4





(423) 541-8080

orders@directflooringchatt.com

#### Ordering is as easy as 1-2-3!

### 1. Contact Us

-Request Free Samples & Ask Questions

## 2. Place Order

-Confirm Flooring Selection & Quantity

#### 3. Receive Your New Floors

-Approximately 1 Week To Receive