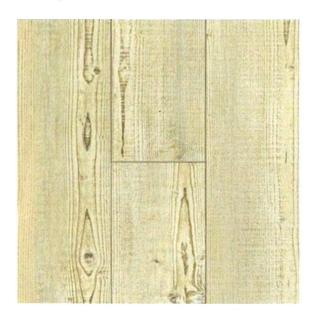

#### **EPIC - 6 COLORS**

**Broughton Street** 

#### **SPECIFICATIONS**

CONSTRUCTION: WPC SIZE: 7" X 60"

TOTAL THICKNESS: 8mm WEAR LAYER: 20 mil

ATTACHED PAD: 1.5mm IXPE
BEVEL TYPE: Painted Bevel
INSTALLATION: Floating / Uniclic

 SQ FT / CARTON:
 23.62