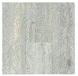

#### **EPIC - 6 COLORS**

**Broughton Street** 

#### **SPECIFICATIONS**

CONSTRUCTION: WPC SIZE: 7" X 60"

TOTAL THICKNESS: 8mm WEAR LAYER: 20 mil

ATTACHED PAD: 1.5mm IXPE
BEVEL TYPE: Painted Bevel
INSTALLATION: Floating / Uniclic

 SQ FT / CARTON:
 23.62